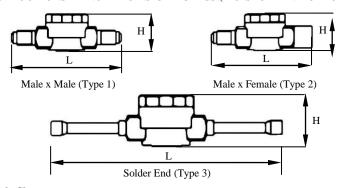

# Assembling Instructions (for Type 1 and Type 2)

Before assembling, remove the glass cover by a socket wrench. Firstly, make the connection of both ends of the body. Then tighten the cover back to the body with a moment of  $15\ Nm$ .

# **Brazing Instructions (for Type 3)**

Remove screwed cap and take it out from the body. To keep the body temperature as possible as low is very important. In order to avoid excess heating of the body thermal blocks or wet cloth with plenty of water must be used. Then tighten the cover back to the body with a moment of 15 Nm.

#### MOISTURE INDICATOR

| Codes                                                                        | ved   |  |
|------------------------------------------------------------------------------|-------|--|
| Solder   L x H                                                               | ved   |  |
| Male/Male ( Type 1 )   GJTT0301B   7/16"-20UNF   1/4"MM SAE   81X28   Screen | ved   |  |
| GJTT0301B 7/16"-20UNF 1/4"MM SAE 81X28 Scre                                  | ved   |  |
|                                                                              | ved   |  |
| GITT0302B 5/8" 181INE 3/8" MM SAE 81Y28 cores                                |       |  |
| GJ110302B 3/8 -180101 3/8 WIW SAE 81A28 SCIEN                                | wed   |  |
| GJTT0303B 3/4"-16UNF 1/2" MM SAE 83X33 Screen                                | 11 OU |  |
| GJTT0304B 7/8"-14UNF 5/8"MM SAE 93X35 Screen                                 | wed   |  |
| GJTT0305B 1 1/16"-14UNF 3/4"MM SAE 97X38 Screen                              | wed   |  |
| Male/Female ( Type 2 )                                                       |       |  |
| GJTT0701B 7/16"-20UNF 1/4"FM SAE 77X28 Scre                                  | wed   |  |
| GJTT0702B 5/8"-18UNF 3/8" FM SAE 80X33 screv                                 | ved   |  |
| GJTT0703B 3/4"-16UNF 1/2" FM SAE 87X35 Scre                                  | wed   |  |
| GJTT0704B 7/8"-14UNF 5/8"FM SAE 91X38 Scre                                   | wed   |  |
| Solder End (Type 3) Inches                                                   |       |  |
| GJTT1301B 1/4" ODF 1/4" SxS 147X28 SOL                                       | DER   |  |
| GJTT1302B 3/8" ODF 3/8" SxS 147X28 SOL                                       | DER   |  |
| GJTT1303B 1/2" ODF 1/2" SxS 161X35 SOL                                       | DER   |  |
| GJTT1304B 5/8" ODF 5/8" SxS 161X35 SOL                                       | DER   |  |
| GJTT1305B 3/4" ODF 3/4" SxS 171X35 SOL                                       | DER   |  |
| GJTT1306B 7/8" ODF 7/8" SxS 175X45 SOL                                       | DER   |  |
| GJTT1307B 1 1/8" ODF 1 1/8" SxS 175X45 SOL                                   | DER   |  |
| Solder End (Type 3) Metric                                                   |       |  |
| GJTT1301C 6mm ODF 6mm SxS 147X28 SOL                                         | DER   |  |
| GJTT1302C 10mm ODF 10mm SxS 147X28 SOL                                       | DER   |  |
| GJTT1303C 12mm ODF 12mm SxS 161X35 SOL                                       | DER   |  |
| GJTT1304C 16mm ODF 16mm SxS 161X35 SOL                                       | DER   |  |
| GJTT1305C 18mm ODF 18mm SxS 171X35 SOL                                       | DER   |  |
| GJTT1306C 22mm ODF 22mm SxS 175X45 SOL                                       | DER   |  |
| GJTT1307C 28mm ODF 28mm SxS 175X45 SOL                                       | DER   |  |