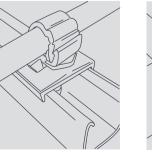

## Channel Clip

Unique ratchet design ensures quick installation with good hold both vertically and horizontally.

EN

## KEY FEATURES

- Easy installation into 40mm x 40mm and 40mm x 20mm channel
- Unique lockable ratchet design
- Fits metric and imperial pipe sizing

• Safety lock ensure that the correct pressure is applied to hold both pipe and insulation