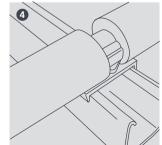

## Channel Clip

Unique ratchet design ensures quick installation with good hold both vertically and horizontally.

EN

## KEY FEATURES

- Easy installation into 40mm x 40mm and 40mm x 20mm channel
- Unique lockable ratchet design
- Fits metric and imperial pipe sizing

• Safety lock ensure that the correct pressure is applied to hold both pipe and insulation