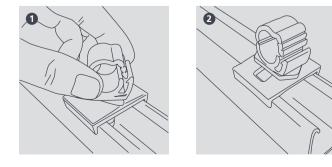

## Channel Clip

Unique ratchet design ensures quick installation with good hold both vertically and horizontally.

EN

## KEY FEATURES

- Easy installation into 40mm x 40mm and 40mm x 20mm channel
- Unique lockable ratchet design
- Fits metric and imperial pipe sizing

• Safety lock ensure that the correct pressure is applied to hold both pipe and insulation