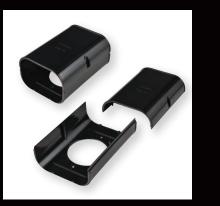

mail: inabadenko-overseas@gr-inaba.com https://www.inaba-denko.com/en/





Trunking System

# SLIMDUCT BLACK

Have you met the perfect BLACK?

The world is about to find out that INABA's new black is the new "Black".



### Beautiful

Bringing the art to the wall.

#### Quality of surface appearance



Surface of SLIMDUCT Black is so shinny and brilliant, even after several years, it can keep beautiful surface just by wiping it.



Film protects surface of straight trunking from any scratches or damages before using.

#### Heat Resistance

#### **Before Testing**



Putting INABA DENKO SLIMDUCT and competitor's product in the Thermostatic oven to test their Heat Resistance.



INABA DENKO SLIMDUCT could keep its shape even under 80°C condition.

#### UV Test result



## Fittings



SIF





SJA

SN



SKM













SC



SCF



SE

SP



SF



SJ







SKF





ST



SW



SKS

## Construction example



ADL Air Conditioning (UK)



Temp Technical (UK)



Cool Wave (New Zealand)







South Downs AC (UK)





Tempo Aircon (Australia)



Temp Technical (UK)







Temp Technical (UK)