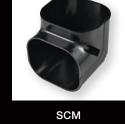

rseas@gr-inaba.com https://www.inaba-denko.com/en/





Trunking System

# SLIMDUCT BLACK

Have you met the perfect BLACK?

The world is about to find out that INABA's new black is the new "Black".



### Beautiful

Bringing the art to the wall.

#### Quality of surface appearance



Surface of SLIMDUCT Black is so shinny and brilliant, even after several years, it can keep beautiful surface just by wiping it.



Film protects surface of straight trunking from any scratches or damages before using.

#### Heat Resistance

#### **Before Testing**



Putting INABA DENKO SLIMDUCT and competitor's product in the Thermostatic oven to test their Heat Resistance.



INABA DENKO SLIMDUCT could keep its shape even under 80°C condition.

#### UV Test result



## Fittings



SIF





SJA

SN



SKM













SC



SCF



SE

SP



SF



SJ







SKF





ST



SW



SKS

## Construction example



ADL Air Conditioning (UK)



Temp Technical (UK)



Cool Wave (New Zealand)







South Downs AC (UK)





Tempo Aircon (Australia)



Temp Technical (UK)







Temp Technical (UK)