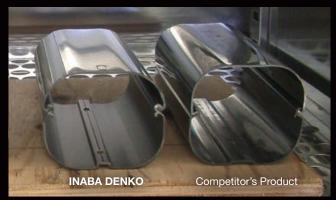

#### Heat Resistance

#### **Before Testing**

Putting INABA DENKO SLIMDUCT and competitor's product in the Thermostatic oven to test their Heat Resistance.

INABA DENKO SLIMDUCT could keep its shape even under 80°C condition.