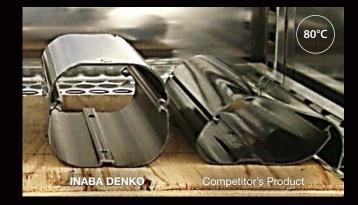

#### Heat Resistance

#### **Before Testing**

Putting INABA DENKO SLIMDUCT and competitor's product in the Thermostatic oven to test their Heat Resistance.

INABA DENKO SLIMDUCT could keep its shape even under 80°C condition.