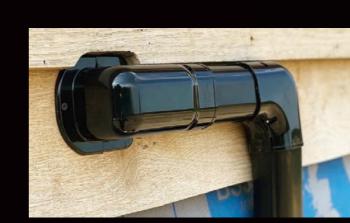

#### Quality of surface appearance

Surface of SLIMDUCT Black is so shinny and brilliant, even after several years, it can keep beautiful surface just by wiping it.

Film protects surface of straight trunking from any scratches or damages before using.