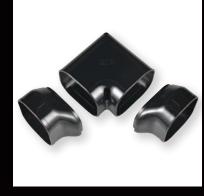

il: inabadenko-overseas@gr-inaba.com https://www.inaba-denko.com/en/





Trunking System

# SLIMDUCT BLACK

Have you met the perfect BLACK?

The world is about to find out that INABA's new black is the new "Black".



### Beautiful

Bringing the art to the wall.

#### Quality of surface appearance



Surface of SLIMDUCT Black is so shinny and brilliant, even after several years, it can keep beautiful surface just by wiping it.



Film protects surface of straight trunking from any scratches or damages before using.

#### Heat Resistance

#### **Before Testing**



Putting INABA DENKO SLIMDUCT and competitor's product in the Thermostatic oven to test their Heat Resistance.



INABA DENKO SLIMDUCT could keep its shape even under 80°C condition.

#### UV Test result



## Fittings



SIF





SJA

SN



SKM













SC



SCF



SE

SP



SF



SJ







SKF





ST



SW



SKS

## Construction example



ADL Air Conditioning (UK)



Temp Technical (UK)



Cool Wave (New Zealand)







South Downs AC (UK)





Tempo Aircon (Australia)



Temp Technical (UK)







Temp Technical (UK)