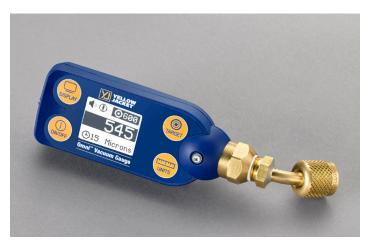

## Omni<sup>™</sup> Digital Vacuum Gauge

## Compact, easy-to-use, and more unique features than any other unit on the market

The YELLOW JACKET® Omni™ Digital Vacuum Gauge is an easy-to-use, compact vacuum gauge that is loaded with features for the price. And it's rugged, too. Made with high impact, glass reinforced housing, it survives moisture and accidental drops or attachment to a high pressure line. The easy-to-clean vacuum sensor handles 450 psi positive pressure and reads several units of vacuum (microns, millibar, Torr and Pascal).

## Additional features include:

- Audio and visual signal when target vacuum level is reached
- Electronic paper display for clear visibility even in direct sunlight
- Rich and intuitive user interface turn it on and its ready to use with default settings
- 45° degree bend for fitting (1/4" or 5/16")
- Automatic power down and time out
- Power savings multiple time-out selections
- Low battery indicator and automatic power-down when inactive
- Adapter fittings available
- Made in U.S.A.

## **Specifications:**

Vacuum Reading Resolution

1 micron (from 1,000 to 5 microns) 10 microns (from 10,000 to 1,000 microns) 100 microns (from 25,000 to 10,000 microns)

Display Vacuum Measurement Accuracy +/- 20% of reading (from 10,000 to 25 microns)

Vacuum Reading Range

5 to 25,000 Microns (33.3 mBar, 25 Torr, 3330 Pa);

Progress bar-graph from Atmosphere (ATM)

to 25,000 Microns

**Proof Pressure** 450 psi

Working Temperature 32°F to 104°F (0°C to 40°C) Storage Temperature -4°F to 140°F (-20°C to 60°C) Working humidity 0-95% RH (non-condensing) IP