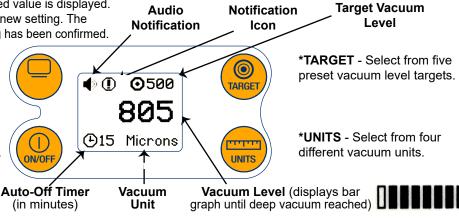

## **Operating Instructions:**

- 1. Press the ON/OFF button to power on the gauge.
- 2. To manually power off the gauge, press and hold the ON/OFF button until the screen displays the "YJ" logo.

(in minutes)

Unit

- 3. To change a setting:
  - Tap the corresponding button to highlight the current setting.
  - Continue to tap this button until the desired value is displayed. • Press and hold this button to confirm the new setting. The highlighting will disappear when the setting has been confirmed.

\*DISPLAY - Select from several notification options. To change the background, press and hold for three seconds to inverse LCD mode.

\*ON/OFF - Power on and off, select from four different auto-off timer settings.