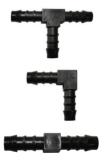

#### Hose to Hose

|             | OPTIONS             |          |          |
|-------------|---------------------|----------|----------|
| Size        | Ideal Use           | Part No. | Pack Qty |
| 6mm (1/4")  | Equal "T" Connector | FP2024   | 5        |
| 6mm (1/4")  | Elbow Connector     | FP2028   | 5        |
| 6mm (1/4")  | Straight Connector  | FP2622   | 5        |
| 10mm (3/8") | Equal "T" Connector | FP2030   | 5        |
| 10mm (3/8") | Elbow Connector     | FP2032   | 5        |
| 10mm (3/8") | Straight Connector  | FP2624   | 5        |
| 12mm (1/2") | Equal "T" Connector | FP2035   | 5        |
| 12mm (1/2") | Elbow Connector     | FP2037   | 5        |
| 12mm (1/2") | Straight Connector  | FP2039   | 5        |
| 15mm (5/8") | Equal "T" Connector | FP2041   | 5        |
| 15mm (5/8") | Elbow Connector     | FP2043   | 5        |
| 15mm (5/8") | Straight Connector  | FP2045   | 5        |