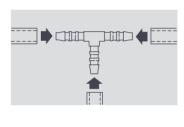

#### Hose to Hose

|             | OPTIONS             |          |          |
|-------------|---------------------|----------|----------|
| Size        | Ideal Use           | Part No. | Pack Qty |
| 6mm (1/4")  | Equal "T" Connector | FP2024   | 5        |
| 6mm (1/4")  | Elbow Connector     | FP2028   | 5        |
| 6mm (1/4")  | Straight Connector  | FP2622   | 5        |
| 10mm (3/8") | Equal "T" Connector | FP2030   | 5        |
| 10mm (3/8") | Elbow Connector     | FP2032   | 5        |
| 10mm (3/8") | Straight Connector  | FP2624   | 5        |
| 12mm (1/2") | Equal "T" Connector | FP2035   | 5        |
| 12mm (1/2") | Elbow Connector     | FP2037   | 5        |
| 12mm (1/2") | Straight Connector  | FP2039   | 5        |
| 15mm (5/8") | Equal "T" Connector | FP2041   | 5        |
| 15mm (5/8") | Elbow Connector     | FP2043   | 5        |
| 15mm (5/8") | Straight Connector  | FP2045   | 5        |